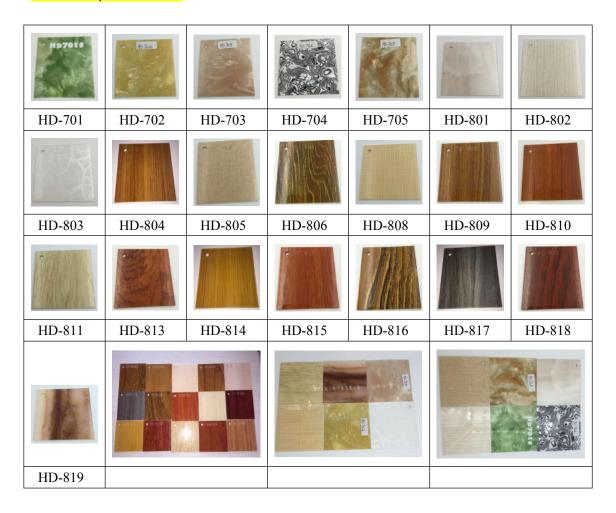

## 1. Product photo album

Ms Jenny Tang

Email: jenny@shkingsign.com Mob/What'sapp: 0086-13370070913 Skype: wanqin4321 QQ: 2880679519 Website: www.shkingsign.com

## 2. Specification:

| Brand Name      | Kingsign                                                            |
|-----------------|---------------------------------------------------------------------|
| Raw material    | 100% Virgin Mitsubishi /Lucite                                      |
| HS code         | 39205100                                                            |
| Density         | 1.2g/cm3                                                            |
| Thickness (mm)  | 3 ~ 20mm                                                            |
| Capacity        | The capacity is 2000 tons/month. Normal Capacity is 1600 tons/month |
| Main Size (mm)  | 1830 x 1220mm, 2440x 1220mm(Special dimensions can be made by       |
|                 | customer's requests)                                                |
| Colors          | As the product photo album                                          |
| Certification   | Plastic Inspection and SGS                                          |
| Packing Detail  | graft paper (brown paper) or PE film on both sides of sheet, wood   |
|                 | pallets will be packed in the container.                            |
| surface         | high surface hardness & glossy                                      |
| Place of Origin | Shanghai, China (Mainland)                                          |